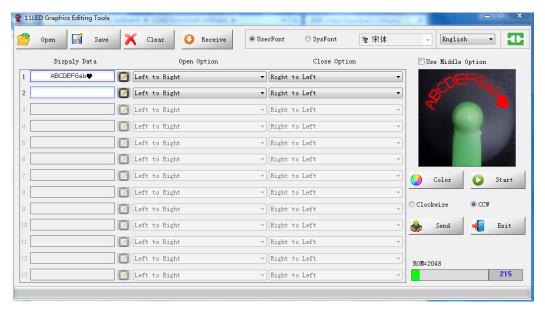

## Go back to main interface after create your required words.

Open:open the saved design from the computer.

Save: save the operated design in the computer.

Reception:read the design through the USB

The software support multiple languages, choose the language you need.

Edit your required designs and words at the same, insert the USB, then click send, can send the designs and words to the products.