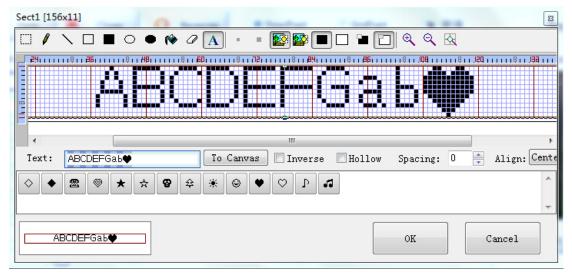

• Operation

Input the word you want, eg. ABCDEFG or Company's Logo. As belowed: