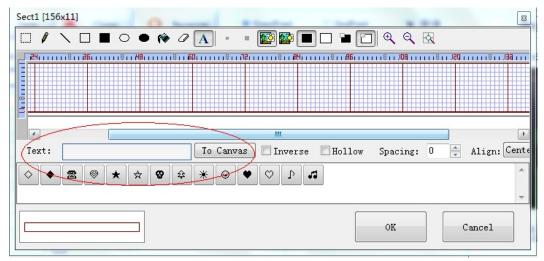

• Operation

Input the word you want, eg. ABCDEFG or Company's Logo. As belowed: