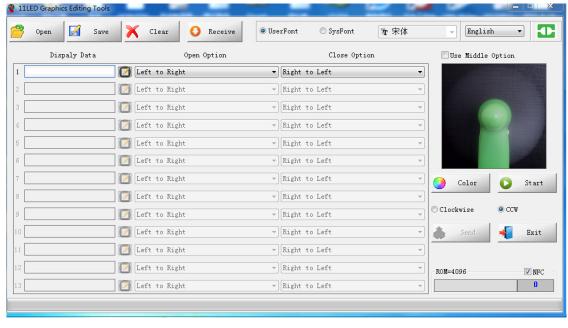

## Go back to main interface after create your required words.

Open:open the saved design from the computer.

Save: save the operated design in the computer.

Reception:read the design through the USB

The software support multiple languages, choose the language you need.

Edit your required designs and words at the same, insert the USB, then click send, can send the designs and words to the products.